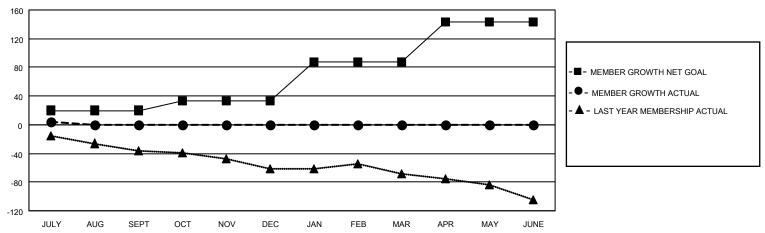

### GOALS AND ACTUAL MEMBERS CUMULATIVE

| DROPPED CLUBS: 1 |        | 8 CLUBS OF 62 ADDED 1 OR<br>MORE NEW MEMBERS | GENDER DISTRIBUTION                    |                              |  |
|------------------|--------|----------------------------------------------|----------------------------------------|------------------------------|--|
|                  |        | MORE NEW MEMBERS                             | MALE                                   | 534 (56.81%)<br>406 (43.19%) |  |
| DROPPED MEMBERS  |        |                                              | FEMALE NON BINARY PREFER NOT TO ANSWER | 0 (0.00%)                    |  |
| DECEASED         | 0      |                                              | PREFER NOT TO ANSWER                   | 0 (0.0070)                   |  |
| CLUB CANCELLED   | 0<br>6 | CLICK HERE FOR CUMULATIVE                    | TOTAL FAMILY UNIT MEMBERS              | 3 226                        |  |
| OTHER<br>TOTAL   | 6      | MEMBERSHIP DATA                              | FAMILY MEMBERS PAYING HAI              | LF DUES 114                  |  |
|                  |        |                                              |                                        |                              |  |